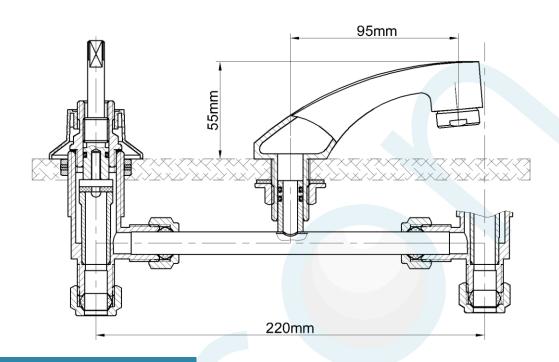

## U/S BASIN SET STANDARD SPOUT CP WELS 4 STAR

Product Code: 60483

Brand Name: elson



## **Product Specification**

- Complies with AS/NZS 3718, Watermark Licence Number: WMKA 02498
- Material: DR Brass, Complies with AS 2345
- Threads: Complies with AS ISO 7.1, AS ISO 7.2 and AS 1722.2
- End Connectors: Complies with AS 3688
- Suitable for Potable Water, Complies with AS/NZS 4020
- Maximum Working Temperature: 80°C
- Maximum Working Pressure: 1300 KPa
- WELS Rating: 3 STAR 9 L/Min

## **Additional Feature**

Double O-ring Seal

Elson Australasia Pty Ltd

Tel: 02 9625 7899 Fax: 02 9625 7855

Website:www.elson.net.au E-mail:sales@elson.net.au

Version 2.0 Aug. 2020

VALVE